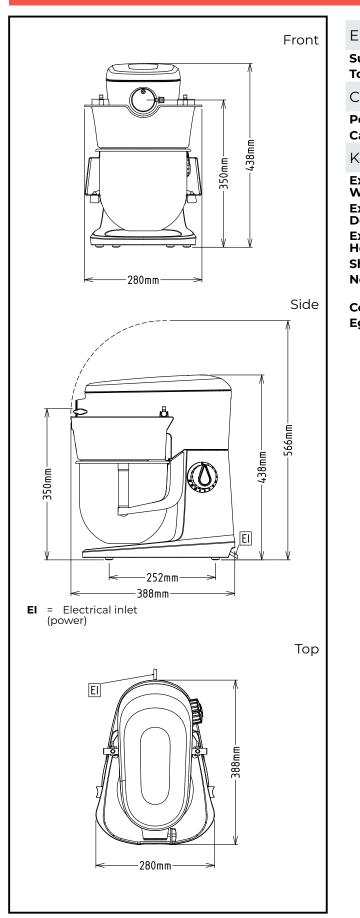

# Planetary Mixers Planetary Mixer, 5 It - Electronic with Hub

| 200-240 V/1N ph/50/60 Hz<br>0.5 kW                |
|---------------------------------------------------|
|                                                   |
| 0.75 kg/Cycle<br>5.5 litres                       |
|                                                   |
| 280 mm                                            |
| 388 mm                                            |
| 438 mm<br>15.6 kg<br>ISO 9001; ISO 14001          |
| 0.75 kg with Semi spiral<br>hook<br>12 with Whisk |
|                                                   |