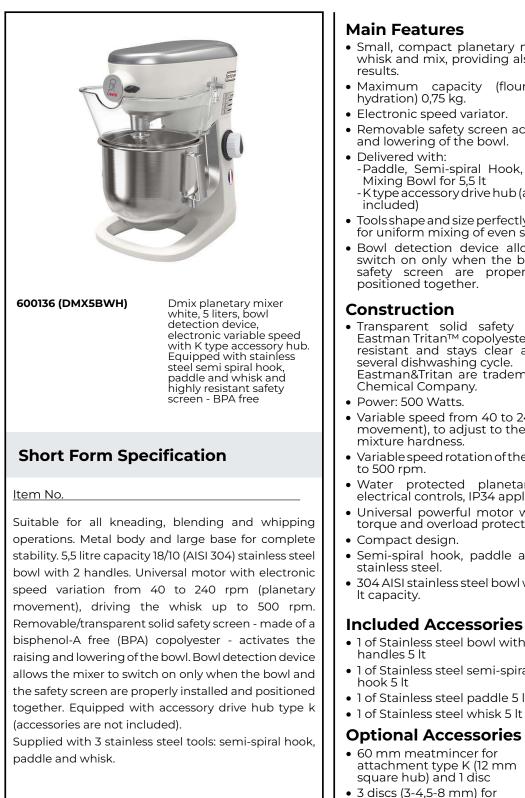

#### **Planetary Mixers** Planetary Mixer, 5 lt - Electronic with Hub

| TEM #   |
|---------|
| MODEL # |
| NAME #  |
| 5IS #   |
| AIA #   |

#### Main Features

- Small, compact planetary mixer designed to whisk and mix, providing also good kneading
- Maximum capacity (flour, with 60% of hydration) 0,75 kg.
- Electronic speed variator.
- Removable safety screen activates the raising and lowering of the bowl.
- -Paddle, Semi-spiral Hook, Wire Whisk and Mixing Bowl for 5,5 lt
- -Ktype accessory drive hub (accessories are not
- Tools shape and size perfectly adapt to the bowl for uniform mixing of even small quantities.
- Bowl detection device allows the mixer to switch on only when the bowl and the solid safety screen are properly installed and positioned together.

## Construction

- Transparent solid safety screen made of Eastman Tritan™ copolyester BPA free, impact resistant and stays clear and durable after several dishwashing cycle. Eastman&Tritan are trademarks for Eastman Chemical Company.
- Power: 500 Watts.
- Variable speed from 40 to 240 rpm (planetary movement), to adjust to the selected tool and mixture hardness.
- Variable speed rotation of the tools from 84 rpm
- Water protected planetary system (IP55 electrical controls, IP34 appliance overall).
- Universal powerful motor with high start-up torque and overload protection.
- Compact design.
- Semi-spiral hook, paddle and wire whisk in
- 304 AISI stainless steel bowl with 2 handles 5,5

### Included Accessories

- 1 of Stainless steel bowl with PNC 653754
- 1 of Stainless steel semi-spiral PNC 653755
- 1 of Stainless steel paddle 5 lt PNC 653756
  - PNC 653757

PNC 653043 🗆